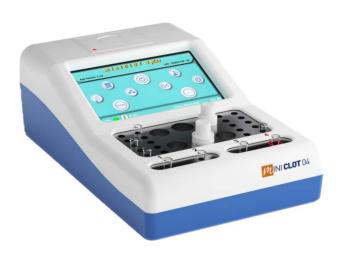

## **MINICLOT 4 PLUS**

## SEMI-AUTOMATIC HAEMOSTASIS ANALYZER with SMART CARD MONO TEST

The miniClot 4 Plus is a semi-automatic analyzer for the determination on plasma of all the coagulative, chromogenic and immuno-turbidimetric parameters.

Thanks to its reading system with 3 channels at 405 nm and one at 700 nm and the intuitive software based on a 7 "touch screen, the miniClot 4 Plus is a valid analysis instrument both for the coagulation routine and for specialized exams such as D-Dimero, Protein-C, Protein-S FREE and Antithrombin III.

The further possibility of using the exam calibration data contained in a smart-card, in addition to those that can be set by the user, makes the analyzer immediately operational without having to create an exam calibration curve in advance.

The miniClot 4 plus also calculates the derivative fibrinogen (PT-Fib) of the sample in the PT reporting phase.