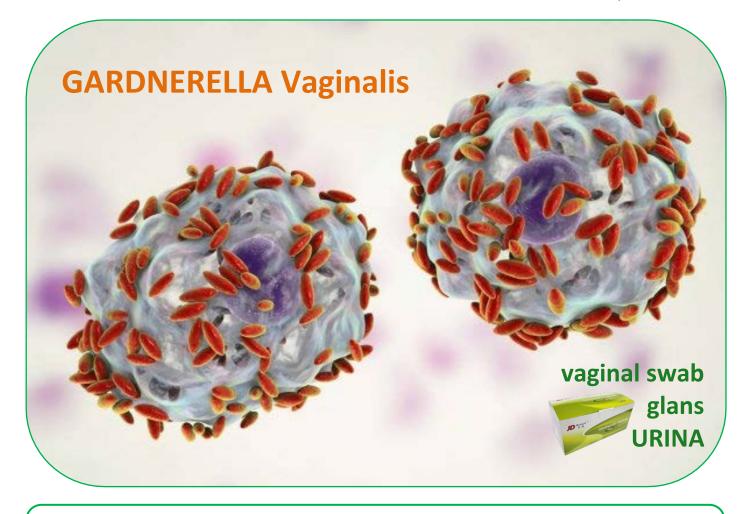

## GARDNERELLA Vaginalis Rapid Test

New Rapid Test Lateral Flow for the qualitative detection of Gardnerella Vaginalis in swab from vaginal cavity, Glans and URINA.

- Simple, Accurate, Fast
- Sample: vaginal swab, glans and URINA
- Reliable Results in 15 minutes
- Sensitivity: 98,46%
- Specificity: 98,62