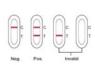

## **CANDIDA Albicans YEAST Rapid Test**

New Rapid Test Lateral Flow for the qualitative detection of CANDIDA Albicans in swab from vaginal cavity and URINA.

- Simple, Accurate, Fast
- Sample: vaginal swab and URINA
- ② Reliable Results in 15 minutes
- Sensitivity: 95,5%
- Specificity: 98,4%

## **PERFORMANCE**

The gold standard was the patient positive to speculum and vaginal examinations to be diagnosed Candida Albicans Yeast infection. The total 300 cases were compared to wet mount microscopy pouch culture and JD's Candida Kit.